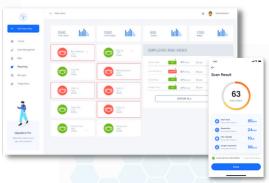

A quick, mobile face scan assesses employees' health condition and general fitness for work via vitals sign detection. The smart-material sensor attached to a protective mask captures breath- biomarkers, mask fit, and internal mask pressure changes while breathing; raw data is transmitted with Bluetooth technology to an in-app Al model to analyze respiration data and mask fit anomalies. User risk index data is sent to the management dashboard to monitor individual respiration compliance protocols in real-time.

## THE FUTURE OF RESPIRATION MONITORING AND RISK PREDICTION

MANAGEMENT DASHBOARD

- Monitors breathing rate
- Active mask-fit analysis
- CO<sub>2</sub> build-up
- MASK USAGE ANALYTICS
- VITAL MONITORING SP02 / HRV / BPM
- ANDROID, iOS, Watch OS, & App integration